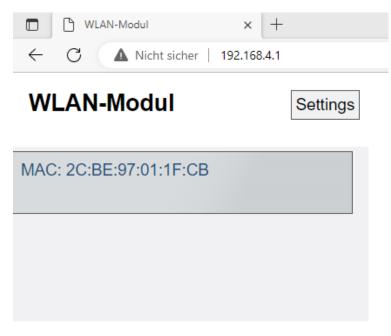

Now enter the IP address 192.168.4.1 in the web browser and open the start page of the network setup.

Click on "Settings" to open the menu for the WLAN configuration.

- 1.) The mode must be changed from "Config" to "Client".
- 2.) Enter the name of your WLAN network in the SSID field.
- 3.) Enter the corresponding password for your WLAN network in the PWD field.

To do this, enter the labelled MAC address and the password below it in the login window.

The homepage of the remote portal opens and configurations can be made.

After registering, you can use the remote portal free of charge for 30 days via a trial account.