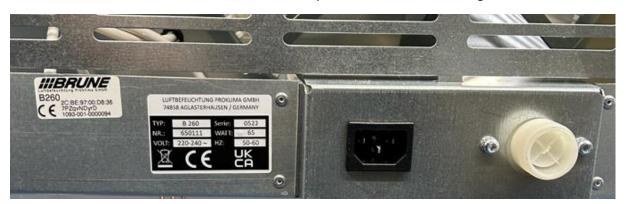

## **ATTENTION!**

Once the countdown is complete, all settings of the WLAN/WiFi module are deleted (display "n0").

To enable operation of the device via the remote portal, you must log in under <a href="https://brune.remoteportal.de">https://brune.remoteportal.de</a>.

To do this, enter the labelled MAC address and the password below it in the login window.

The homepage of the remote portal opens and configurations can be made.

After registering, you can use the remote portal free of charge for 30 days via a trial account.