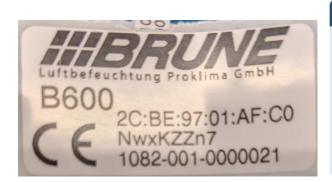

## **ATTENTION!**

Once the countdown is complete, all settings of the WLAN/WiFi module are deleted (display "n0").

To enable operation of the device via the remote portal, you must log in under <a href="https://brune.remoteportal.de">https://brune.remoteportal.de</a>.

To do this, enter the labelled MAC address and the password below it in the login window.

The homepage of the remote portal opens and configurations can be made.

After registering, you can use the remote portal free of charge for 30 days via a trial account.