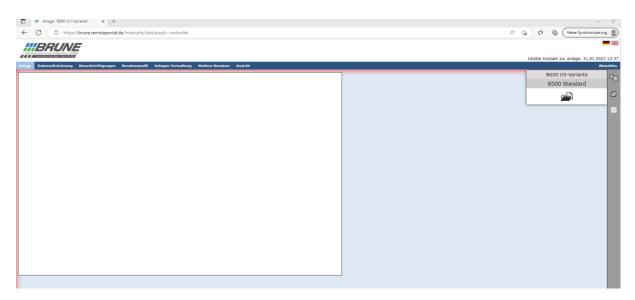

To do this, enter the labelled MAC address and the password below it in the login window.

The homepage of the remote portal opens and configurations can be made.

After registering, you can use the remote portal free of charge for 30 days via a trial account.