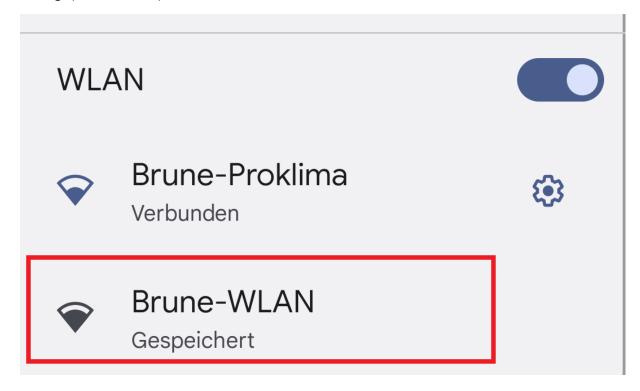

## Connecting the humidifier B 260 to a WLAN

Switch on the humidifier B 260.

Search the network environment on the PC or search for "Brune WLAN" under Network & Internet settings (mobile device) and connect to it: