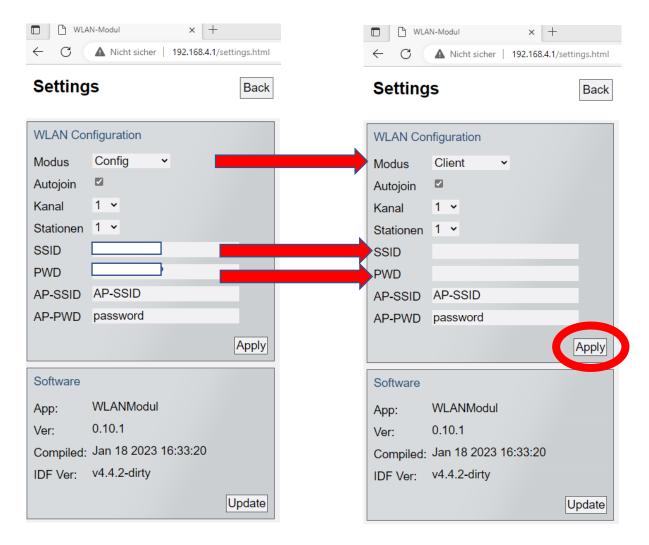

Now enter the IP address 192.168.4.1 in the web browser and open the start page of the network setup.

Click on "Settings" to open the menu for the WLAN configuration.

- 1.) The mode must be changed from "Config" to "Client".
- 2.) Enter the name of your WLAN network in the SSID field.
- 3.) Enter the corresponding password for your WLAN network in the PWD field.

Transfer all entries to the device with "Apply" to finalize.

The humidifier connects to your WLAN and receives a new IP address. You can now control your humidifier B 260 with the Brune Control APP (available for iOS and Android) or via the remote portal.