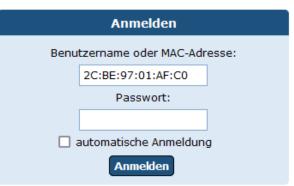

## **ATTENTION!**

Once the countdown is complete, all settings of the WLAN/WiFi module are deleted (display "n0").

To enable operation of the device via the remote portal, you must log in under <a href="https://brune.remoteportal.de">https://brune.remoteportal.de</a>.

To do this, enter the labelled MAC address and the password below it in the login window.

The homepage of the remote portal opens and configurations can be made.

After registering, you can use the remote portal free of charge for 30 days via a trial account.