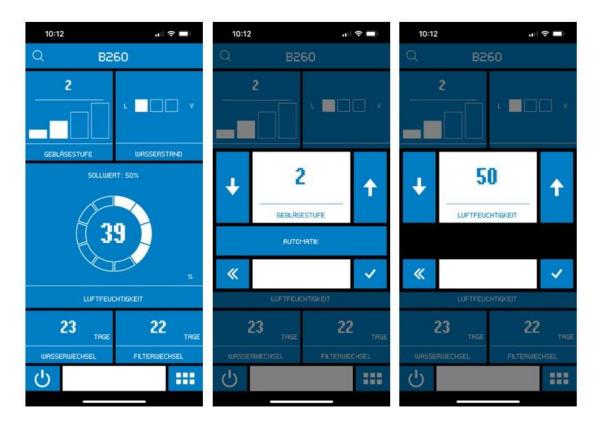

The B 260 humidifier can be controlled with the Brune Control app (available free of charge for Android and iOS).